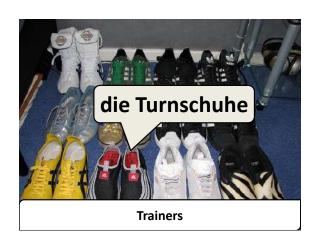

## Simply print out this document and cut around the edges of each individual flashcard.

Flash cards can be put to a variety of uses from card games and testing aids to signposts and quick reminders.