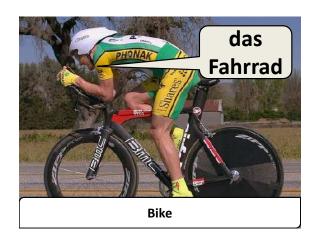

## Simply print out this document and cut around the edges of each individual flashcard.

Flash cards can be put to a variety of uses from card games and testing aids to signposts and quick reminders.