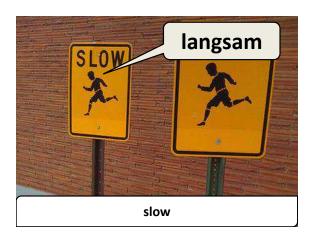

to glance over when you have a spare minute for example when on a bus or when on the move.
 Why not write a translation on the reverse of the card to test yourself before flipping.

 Why not write a translation on the reverse of the card to test yourself before flipping the card over to check that you had the right answer.
 Why not give the flashcards to a friend or relative and ask them to devise test questions

4) Why not give the flashcards to a friend or relative and ask them to devise test questions relating to what is written on them to see if you have learnt the words. This can be nervewarking, but helps you get used to being on the spot on the day of your final exam.
Good luck!