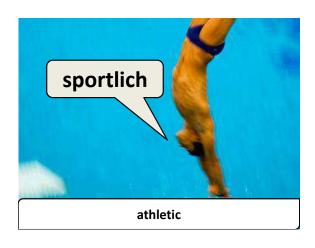

ket to glance over when you have a spare minute for example when on a bus or when on the move.
 Why not write a translation on the reverse of the card to test yourself before flipping.

 Why not write a translation on the reverse of the card to test yourself before flipping the card over to check that you had the right answer.
 Why not give the flashcards to a friend or relative and ask them to devise test questions

4) Why not give the flashcards to a friend or relative and ask them to devise test questions relating to what is written on them to see if you have learnt the words. This can be nervewarking, but helps you get used to being on the spot on the day of your final exam.
Good luck!