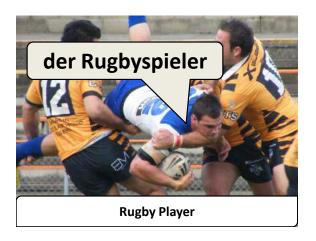

## Simply print out this document and cut around the edges of each individual flashcard.

Flash cards can be put to a variety of uses from card games and testing aids to signposts and quick reminders.