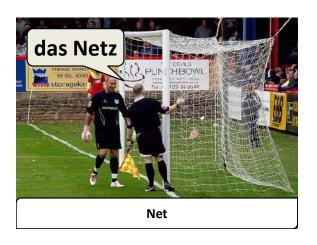

## Simply print out this document and cut around the edges of each individual flashcard.

Flash cards can be put to a variety of uses from card games and testing aids to signposts and quick reminders.