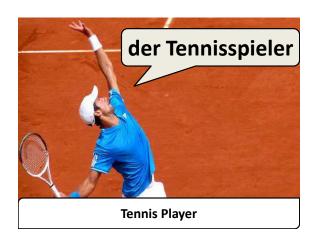

## Simply print out this document and cut around the edges of each individual flashcard.

Flash cards can be put to a variety of uses from card games and testing aids to signposts and quick reminders.