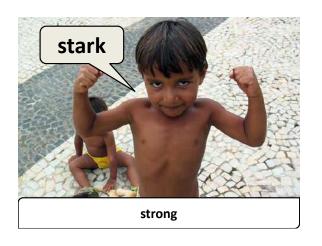

nce over when you have a spare minute for example when on a bus or when on the move.
 Why not write a translation on the reverse of the card to test yourself before flipping.

 Why not write a translation on the reverse of the card to test yourself before flipping the card over to check that you had the right answer.
 Why not give the flashcards to a friend or relative and ask them to devise test questions

4) Why not give the flashcards to a friend or relative and ask them to devise test questions relating to what is written on them to see if you have learnt the words. This can be nervewarking, but helps you get used to being on the spot on the day of your final exam.
Good luck!