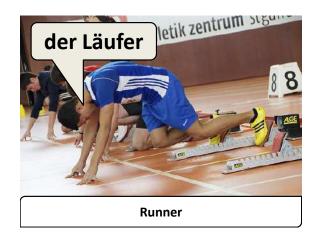

## Simply print out this document and cut around the edges of each individual flashcard.

Flash cards can be put to a variety of uses from card games and testing aids to signposts and quick reminders.