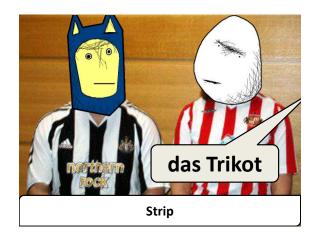

## Simply print out this document and cut around the edges of each individual flashcard.

Flash cards can be put to a variety of uses from card games and testing aids to signposts and quick reminders.