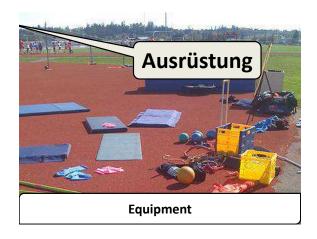

nguage?
 Neep the flashcards in your pocket to glance over when you have a spare minute for example when on a bus or when on the move.
 Why not write a translation on the reverse of the card to test yourself before flipping.

 Why not write a translation on the reverse of the card to test yourself before flipping the card over to check that you had the right answer.
 Why not give the flashcards to a friend or relative and ask them to devise test questions

4) Why not give the flashcards to a friend or relative and ask them to devise test questions relating to what is written on them to see if you have learnt the words. This can be nervewarking, but helps you get used to being on the spot on the day of your final exam.
Good luck!