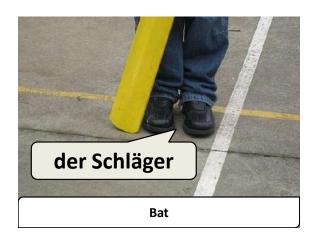

?
 Neep the flashcards in your pocket to glance over when you have a spare minute for example when on a bus or when on the move.
 Why not write a translation on the reverse of the card to test yourself before flipping.

 Why not write a translation on the reverse of the card to test yourself before flipping the card over to check that you had the right answer.
 Why not give the flashcards to a friend or relative and ask them to devise test questions

4) Why not give the flashcards to a friend or relative and ask them to devise test questions relating to what is written on them to see if you have learnt the words. This can be nervewarking, but helps you get used to being on the spot on the day of your final exam.
Good luck!