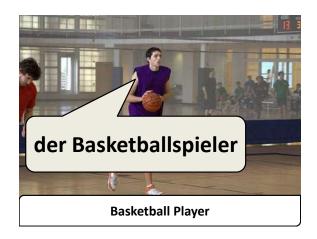

## Simply print out this document and cut around the edges of each individual flashcard.

Flash cards can be put to a variety of uses from card games and testing aids to signposts and quick reminders.