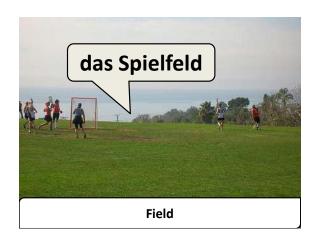

uage?
 Neep the flashcards in your pocket to glance over when you have a spare minute for example when on a bus or when on the move.
 Why not write a translation on the reverse of the card to test yourself before flipping.

 Why not write a translation on the reverse of the card to test yourself before flipping the card over to check that you had the right answer.
 Why not give the flashcards to a friend or relative and ask them to devise test questions

4) Why not give the flashcards to a friend or relative and ask them to devise test questions relating to what is written on them to see if you have learnt the words. This can be nervewarking, but helps you get used to being on the spot on the day of your final exam.
Good luck!