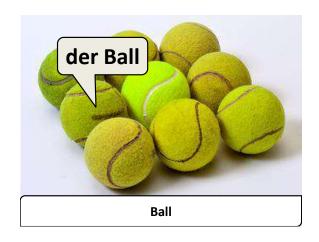

ge?
 Neep the flashcards in your pocket to glance over when you have a spare minute for example when on a bus or when on the move.
 Why not write a translation on the reverse of the card to test yourself before flipping.

 Why not write a translation on the reverse of the card to test yourself before flipping the card over to check that you had the right answer.
 Why not give the flashcards to a friend or relative and ask them to devise test questions

4) Why not give the flashcards to a friend or relative and ask them to devise test questions relating to what is written on them to see if you have learnt the words. This can be nervewarking, but helps you get used to being on the spot on the day of your final exam.
Good luck!