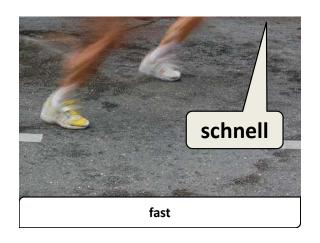

t to glance over when you have a spare minute for example when on a bus or when on the move.
 Why not write a translation on the reverse of the card to test yourself before flipping.

 Why not write a translation on the reverse of the card to test yourself before flipping the card over to check that you had the right answer.
 Why not give the flashcards to a friend or relative and ask them to devise test questions

4) Why not give the flashcards to a friend or relative and ask them to devise test questions relating to what is written on them to see if you have learnt the words. This can be nervewarking, but helps you get used to being on the spot on the day of your final exam.
Good luck!