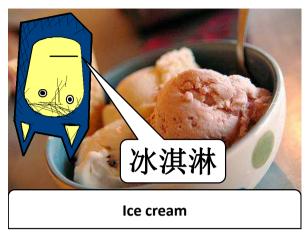

## Four ways to use your flashcards for revision:

- 1) Why not stick the flashcards to their corresponding items around your house or bedroom to help you remember the word for each object in your target language? 2) Keep the flashcards in your pocket to glance over when you have a spare minute for example when on a bus or when on the move.
- 3) Why not write a translation on the reverse of the card to test yourself before flipping the card over to check that you had the right answer.
- 4) Why not give the flashcards to a friend or relative and ask them to devise test questions relating to what is written on them to see if you have learnt the words. This can be nervewracking, but helps you get used to being on the spot on the day of your final exam.

  Good luck!