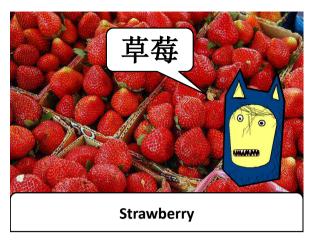

## Simply print out this document and cut around the edges of each individual flashcard.

Flash cards can be put to a variety of uses from card games and testing aids to signposts and quick reminders.