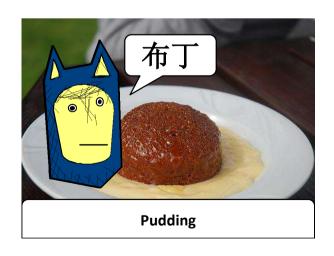

ur ways to use your flashcards for revision:

- 1) Why not stick the flashcards to their corresponding items around your house or bedroom to help you remember the word for each object in your target language? 2) Keep the flashcards in your pocket to glance over when you have a spare minute for example when on a bus or when on the move.
- 3) Why not write a translation on the reverse of the card to test yourself before flipping the card over to check that you had the right answer.
- 4) Why not give the flashcards to a friend or relative and ask them to devise test questions relating to what is written on them to see if you have learnt the words. This can be nervewracking, but helps you get used to being on the spot on the day of your final exam.

  Good luck!