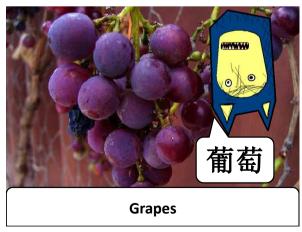

## Simply print out this document and cut around the edges of each individual flashcard.

Flash cards can be put to a variety of uses from card games and testing aids to signposts and quick reminders.