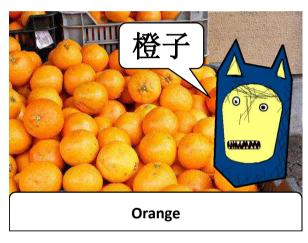

## Simply print out this document and cut around the edges of each individual flashcard.

Flash cards can be put to a variety of uses from card games and testing aids to signposts and quick reminders.