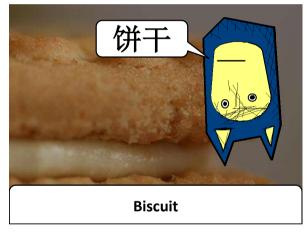

Four ways to use your flashcards for revision:

- 1) Why not stick the flashcards to their corresponding items around your house or bedroom to help you remember the word for each object in your target language? 2) Keep the flashcards in your pocket to glance over when you have a spare minute for example when on a bus or when on the move.
- 3) Why not write a translation on the reverse of the card to test yourself before flipping the card over to check that you had the right answer.
- 4) Why not give the flashcards to a friend or relative and ask them to devise test questions relating to what is written on them to see if you have learnt the words. This can be nervewracking, but helps you get used to being on the spot on the day of your final exam.

  Good luck!