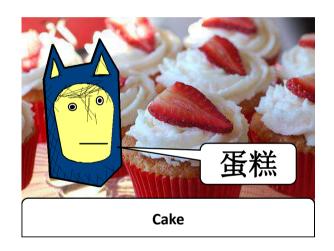

# Four ways to use your flashcards for revision:

- 1) Why not stick the flashcards to their corresponding items around your house or bedroom to help you remember the word for each object in your target language? 2) Keep the flashcards in your pocket to glance over when you have a spare minute for example when on a bus or when on the move.
- 3) Why not write a translation on the reverse of the card to test yourself before flipping the card over to check that you had the right answer.
- 4) Why not give the flashcards to a friend or relative and ask them to devise test questions relating to what is written on them to see if you have learnt the words. This can be nervewracking, but helps you get used to being on the spot on the day of your final exam.

  Good luck!