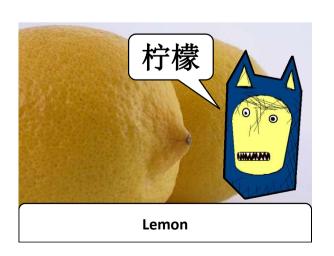

## Simply print out this document and cut around the edges of each individual flashcard.

Flash cards can be put to a variety of uses from card games and testing aids to signposts and quick reminders.